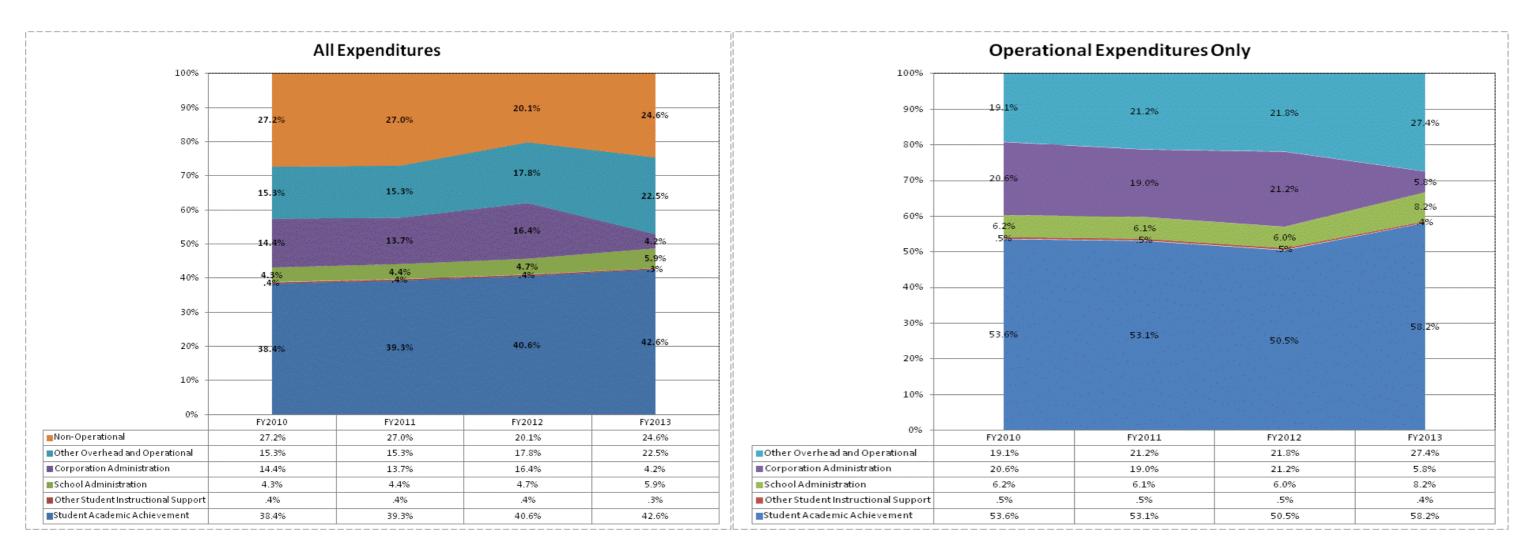

| F           | Y06 % of Total                                                           | F                                                                             | Y09 % of Total                                                                                                           | F١                                                                                                                                             | 12 % of Total                                                                                                                                                                                   | F                                                                                                                                                                                                                     | Y13 % of Total                                                                                                                                                                                                                                                         |
|-------------|--------------------------------------------------------------------------|-------------------------------------------------------------------------------|--------------------------------------------------------------------------------------------------------------------------|------------------------------------------------------------------------------------------------------------------------------------------------|-------------------------------------------------------------------------------------------------------------------------------------------------------------------------------------------------|-----------------------------------------------------------------------------------------------------------------------------------------------------------------------------------------------------------------------|------------------------------------------------------------------------------------------------------------------------------------------------------------------------------------------------------------------------------------------------------------------------|
| FY 2006     | Exp                                                                      | FY 2009                                                                       | Exp                                                                                                                      | FY 2012                                                                                                                                        | Ехр                                                                                                                                                                                             | FY 2013                                                                                                                                                                                                               | Exp                                                                                                                                                                                                                                                                    |
| \$5,116,239 | 58.1%                                                                    | \$4,777,982                                                                   | 49.2%                                                                                                                    | \$4,187,015                                                                                                                                    | 40.6%                                                                                                                                                                                           | \$4,213,959                                                                                                                                                                                                           | 42.6%                                                                                                                                                                                                                                                                  |
| \$596,423   | 6.8%                                                                     | \$611,560                                                                     | 6.3%                                                                                                                     | \$521,500                                                                                                                                      | 5.1%                                                                                                                                                                                            | \$604,723                                                                                                                                                                                                             | 6.1%                                                                                                                                                                                                                                                                   |
| \$1,880,414 | 21.3%                                                                    | \$2,981,524                                                                   | 30.7%                                                                                                                    | \$3,521,633                                                                                                                                    | 34.2%                                                                                                                                                                                           | \$2,635,948                                                                                                                                                                                                           | 26.7%                                                                                                                                                                                                                                                                  |
| \$1,216,374 | 13.8%                                                                    | \$1,332,755                                                                   | 13.7%                                                                                                                    | \$2,073,112                                                                                                                                    | 20.1%                                                                                                                                                                                           | \$2,427,541                                                                                                                                                                                                           | 24.6%                                                                                                                                                                                                                                                                  |
| \$8,809,449 |                                                                          | \$9,703,821                                                                   |                                                                                                                          | \$10,303,259                                                                                                                                   |                                                                                                                                                                                                 | \$9,882,172                                                                                                                                                                                                           |                                                                                                                                                                                                                                                                        |
|             | <b>FY 2006</b><br>\$5,116,239<br>\$596,423<br>\$1,880,414<br>\$1,216,374 | \$5,116,239 58.1%<br>\$596,423 6.8%<br>\$1,880,414 21.3%<br>\$1,216,374 13.8% | FY 2006ExpFY 2009\$5,116,23958.1%\$4,777,982\$596,4236.8%\$611,560\$1,880,41421.3%\$2,981,524\$1,216,37413.8%\$1,332,755 | FY 2006ExpFY 2009Exp\$5,116,23958.1%\$4,777,98249.2%\$596,4236.8%\$611,5606.3%\$1,880,41421.3%\$2,981,52430.7%\$1,216,37413.8%\$1,332,75513.7% | FY 2006ExpFY 2009ExpFY 2012\$5,116,23958.1%\$4,777,98249.2%\$4,187,015\$596,4236.8%\$611,5606.3%\$521,500\$1,880,41421.3%\$2,981,52430.7%\$3,521,633\$1,216,37413.8%\$1,332,75513.7%\$2,073,112 | FY 2006ExpFY 2009ExpFY 2012Exp\$5,116,23958.1%\$4,777,98249.2%\$4,187,01540.6%\$596,4236.8%\$611,5606.3%\$521,5005.1%\$1,880,41421.3%\$2,981,52430.7%\$3,521,63334.2%\$1,216,37413.8%\$1,332,75513.7%\$2,073,11220.1% | FY 2006ExpFY 2009ExpFY 2012ExpFY 2013\$5,116,23958.1%\$4,777,98249.2%\$4,187,01540.6%\$4,213,959\$596,4236.8%\$611,5606.3%\$521,5005.1%\$604,723\$1,880,41421.3%\$2,981,52430.7%\$3,521,63334.2%\$2,635,948\$1,216,37413.8%\$1,332,75513.7%\$2,073,11220.1%\$2,427,541 |

| FY 2012 | FY 2013 |
|---------|---------|
| 45.7%   | 48.8%   |

| Account                                                                                                                                                                                                                                                                                                                                                                                                                                                                                                                                                                                                                                                                                             | FY 2006                                                                                                                                  | FY 2009                                                                                                                                    | FY 2012                                                                                                                                   | FY 2013                                                                                                                                    | Increase from<br>FY 2006                                                             | Inc |
|-----------------------------------------------------------------------------------------------------------------------------------------------------------------------------------------------------------------------------------------------------------------------------------------------------------------------------------------------------------------------------------------------------------------------------------------------------------------------------------------------------------------------------------------------------------------------------------------------------------------------------------------------------------------------------------------------------|------------------------------------------------------------------------------------------------------------------------------------------|--------------------------------------------------------------------------------------------------------------------------------------------|-------------------------------------------------------------------------------------------------------------------------------------------|--------------------------------------------------------------------------------------------------------------------------------------------|--------------------------------------------------------------------------------------|-----|
| Student Academic Achievement                                                                                                                                                                                                                                                                                                                                                                                                                                                                                                                                                                                                                                                                        |                                                                                                                                          |                                                                                                                                            |                                                                                                                                           |                                                                                                                                            |                                                                                      |     |
| 11100 Regular Programs; Elementary                                                                                                                                                                                                                                                                                                                                                                                                                                                                                                                                                                                                                                                                  | \$1,566,791                                                                                                                              | \$1,792,923                                                                                                                                | \$1,556,328                                                                                                                               | \$1,874,789                                                                                                                                | 20%                                                                                  |     |
| 11200 Regular Programs; Middle/Junior High                                                                                                                                                                                                                                                                                                                                                                                                                                                                                                                                                                                                                                                          | \$0                                                                                                                                      | \$0                                                                                                                                        | \$0                                                                                                                                       | \$0                                                                                                                                        | N/A                                                                                  |     |
| 11300 Regular Programs; High School                                                                                                                                                                                                                                                                                                                                                                                                                                                                                                                                                                                                                                                                 | \$1,689,157                                                                                                                              | \$1,887,407                                                                                                                                | \$1,886,722                                                                                                                               | \$1,687,342                                                                                                                                | 0%                                                                                   |     |
| 11410 Vocational Education; Agriculture A                                                                                                                                                                                                                                                                                                                                                                                                                                                                                                                                                                                                                                                           | \$68,403                                                                                                                                 | \$79,103                                                                                                                                   | \$37,146                                                                                                                                  | \$41,032                                                                                                                                   | -40%                                                                                 |     |
| 11450 Vocational Education; Consumer and Homemaking                                                                                                                                                                                                                                                                                                                                                                                                                                                                                                                                                                                                                                                 | \$28,844                                                                                                                                 | \$40,957                                                                                                                                   | \$46,512                                                                                                                                  | \$55,685                                                                                                                                   | 93%                                                                                  |     |
| 12210 Mental Disabilities; Mild Mental Disabilities                                                                                                                                                                                                                                                                                                                                                                                                                                                                                                                                                                                                                                                 | \$0                                                                                                                                      | \$0                                                                                                                                        | \$0                                                                                                                                       | \$0                                                                                                                                        | N/A                                                                                  |     |
| 12230 Mental Disabilities; Severe Mental Disabilities                                                                                                                                                                                                                                                                                                                                                                                                                                                                                                                                                                                                                                               | \$0                                                                                                                                      | \$5,510                                                                                                                                    | \$1,645                                                                                                                                   | \$0                                                                                                                                        | N/A                                                                                  |     |
| 12510 Culturally Different; Communication Disorders                                                                                                                                                                                                                                                                                                                                                                                                                                                                                                                                                                                                                                                 | \$0                                                                                                                                      | \$0                                                                                                                                        | \$0                                                                                                                                       | \$0                                                                                                                                        | N/A                                                                                  |     |
| 12810 Special Education Preschool                                                                                                                                                                                                                                                                                                                                                                                                                                                                                                                                                                                                                                                                   | \$15,623                                                                                                                                 | \$30,034                                                                                                                                   | \$4,898                                                                                                                                   | \$0                                                                                                                                        | -100%                                                                                |     |
| 12900 Other Special Programs                                                                                                                                                                                                                                                                                                                                                                                                                                                                                                                                                                                                                                                                        | \$216                                                                                                                                    | \$0                                                                                                                                        | \$0                                                                                                                                       | \$0                                                                                                                                        | -100%                                                                                |     |
| 16100 Remediation Testing                                                                                                                                                                                                                                                                                                                                                                                                                                                                                                                                                                                                                                                                           | \$6,504                                                                                                                                  | \$7,221                                                                                                                                    | \$13,803                                                                                                                                  | \$11,653                                                                                                                                   | 79%                                                                                  |     |
| 16200 Preventive Remediation                                                                                                                                                                                                                                                                                                                                                                                                                                                                                                                                                                                                                                                                        | \$37,194                                                                                                                                 | \$21,529                                                                                                                                   | \$7,265                                                                                                                                   | \$19,428                                                                                                                                   | -48%                                                                                 |     |
| 17300 Payments to Other Governmental Units Within State; Area Vocational School (Participa                                                                                                                                                                                                                                                                                                                                                                                                                                                                                                                                                                                                          | \$135,840                                                                                                                                | \$145,990                                                                                                                                  | \$107,800                                                                                                                                 | \$138,938                                                                                                                                  | 2%                                                                                   |     |
| 17400 Payments to Other Governmental Units Within State; Joint Services and Supply; Speci                                                                                                                                                                                                                                                                                                                                                                                                                                                                                                                                                                                                           | \$445,689                                                                                                                                | \$576,819                                                                                                                                  | \$144,448                                                                                                                                 | \$67,895                                                                                                                                   | -85%                                                                                 |     |
| 22110 Improvement of Instruction; Service Area Direction                                                                                                                                                                                                                                                                                                                                                                                                                                                                                                                                                                                                                                            | \$6,058                                                                                                                                  | \$9,449                                                                                                                                    | \$9,150                                                                                                                                   | \$8,549                                                                                                                                    | 41%                                                                                  |     |
| 22120 Improvement of Instruction; Instruction and Curriculum Development                                                                                                                                                                                                                                                                                                                                                                                                                                                                                                                                                                                                                            | \$18,162                                                                                                                                 | \$10,031                                                                                                                                   | \$24,751                                                                                                                                  | \$25,242                                                                                                                                   | 39%                                                                                  |     |
| 22130 Improvement of Instruction; Instructional Staff Training                                                                                                                                                                                                                                                                                                                                                                                                                                                                                                                                                                                                                                      | \$27,967                                                                                                                                 | \$24,695                                                                                                                                   | \$49,651                                                                                                                                  | \$53,696                                                                                                                                   | 92%                                                                                  |     |
| 22220 Library/Media Services; School Library                                                                                                                                                                                                                                                                                                                                                                                                                                                                                                                                                                                                                                                        | \$35,299                                                                                                                                 | \$46,828                                                                                                                                   | \$33,051                                                                                                                                  | \$25,549                                                                                                                                   | -28%                                                                                 |     |
| 22230 Library/Media Services; Audiovisual                                                                                                                                                                                                                                                                                                                                                                                                                                                                                                                                                                                                                                                           | \$1,620                                                                                                                                  | \$590                                                                                                                                      | \$4,648                                                                                                                                   | \$4,019                                                                                                                                    | 148%                                                                                 |     |
| 22240 Library/Media Services; Educational Television                                                                                                                                                                                                                                                                                                                                                                                                                                                                                                                                                                                                                                                | \$170                                                                                                                                    | \$64                                                                                                                                       | \$0                                                                                                                                       | \$0                                                                                                                                        | -100%                                                                                |     |
| 22250 Library/Media Services; Computer Assisted Instruction Services                                                                                                                                                                                                                                                                                                                                                                                                                                                                                                                                                                                                                                | \$0<br>\$0                                                                                                                               | \$0                                                                                                                                        | \$123,485                                                                                                                                 | \$113,691                                                                                                                                  | N/A                                                                                  |     |
| 22310 Instruction, Related Technology; Technology Service Supervision and Administration                                                                                                                                                                                                                                                                                                                                                                                                                                                                                                                                                                                                            | \$0                                                                                                                                      | \$1,520                                                                                                                                    | \$19,797                                                                                                                                  | -\$15,337                                                                                                                                  | N/A                                                                                  |     |
| 22350 Instruction, Related Technology; Systems Operations                                                                                                                                                                                                                                                                                                                                                                                                                                                                                                                                                                                                                                           | \$0                                                                                                                                      | \$0                                                                                                                                        | \$3,435                                                                                                                                   | \$6,945                                                                                                                                    | N/A                                                                                  |     |
| 25520 Textbooks for Rent or Resale; Textbooks, Workbooks, and Repairs                                                                                                                                                                                                                                                                                                                                                                                                                                                                                                                                                                                                                               | \$93,163                                                                                                                                 | \$78,735                                                                                                                                   | \$102,957                                                                                                                                 | \$85,167                                                                                                                                   | -9%                                                                                  |     |
| 25540 Textbooks for Rent or Resale; Other Textbook Rental Service                                                                                                                                                                                                                                                                                                                                                                                                                                                                                                                                                                                                                                   | \$4,970                                                                                                                                  | \$18,576                                                                                                                                   | \$9,523                                                                                                                                   | \$9,676                                                                                                                                    | 95%                                                                                  |     |
| 26497 2007 Account Code - Teachers Retirement Fund                                                                                                                                                                                                                                                                                                                                                                                                                                                                                                                                                                                                                                                  | \$195,242                                                                                                                                | \$0                                                                                                                                        | \$0<br>¢4 497 045                                                                                                                         | \$0                                                                                                                                        | N/A                                                                                  |     |
| Student Academic Achievement Total                                                                                                                                                                                                                                                                                                                                                                                                                                                                                                                                                                                                                                                                  | \$4,376,912                                                                                                                              | \$4,777,982                                                                                                                                | \$4,187,015                                                                                                                               | \$4,213,959                                                                                                                                | -4%                                                                                  |     |
| Student Instructional Support                                                                                                                                                                                                                                                                                                                                                                                                                                                                                                                                                                                                                                                                       |                                                                                                                                          |                                                                                                                                            |                                                                                                                                           |                                                                                                                                            |                                                                                      |     |
| 21220 Guidance Services; Counseling Services                                                                                                                                                                                                                                                                                                                                                                                                                                                                                                                                                                                                                                                        | \$6,433                                                                                                                                  | \$31,296                                                                                                                                   | \$772                                                                                                                                     | \$0                                                                                                                                        | -100%                                                                                |     |
| 21320 Health Services; Medical Services                                                                                                                                                                                                                                                                                                                                                                                                                                                                                                                                                                                                                                                             | \$0                                                                                                                                      | \$0                                                                                                                                        | \$0                                                                                                                                       | \$259                                                                                                                                      | N/A                                                                                  |     |
| 21340 Health Services; Nurse Services                                                                                                                                                                                                                                                                                                                                                                                                                                                                                                                                                                                                                                                               | \$32,182                                                                                                                                 | \$10,929                                                                                                                                   | \$37,741                                                                                                                                  | \$23,975                                                                                                                                   | -26%                                                                                 |     |
| 04000 Haskik Osmissas, Other Haskik Osmissas                                                                                                                                                                                                                                                                                                                                                                                                                                                                                                                                                                                                                                                        | ¢0 545                                                                                                                                   | A4 500                                                                                                                                     | ¢4.005                                                                                                                                    | \$067                                                                                                                                      | 620/                                                                                 |     |
| 21390 Health Services; Other Health Services                                                                                                                                                                                                                                                                                                                                                                                                                                                                                                                                                                                                                                                        | \$2,515                                                                                                                                  | \$1,593                                                                                                                                    | \$1,835                                                                                                                                   | \$967                                                                                                                                      | -62%                                                                                 |     |
| 21390 Health Services; Other Health Services<br>24100 Office of The Principal                                                                                                                                                                                                                                                                                                                                                                                                                                                                                                                                                                                                                       | \$2,515<br>\$456,302                                                                                                                     | \$1,593<br>\$567,741                                                                                                                       | \$1,835<br>\$481,151                                                                                                                      | \$579,522                                                                                                                                  | -02%                                                                                 |     |
|                                                                                                                                                                                                                                                                                                                                                                                                                                                                                                                                                                                                                                                                                                     |                                                                                                                                          |                                                                                                                                            |                                                                                                                                           |                                                                                                                                            |                                                                                      |     |
| 24100 Office of The Principal<br>Student Instructional Support Total                                                                                                                                                                                                                                                                                                                                                                                                                                                                                                                                                                                                                                | \$456,302                                                                                                                                | \$567,741                                                                                                                                  | \$481,151                                                                                                                                 | \$579,522                                                                                                                                  | 27%                                                                                  |     |
| 24100 Office of The Principal<br>Student Instructional Support Total<br>Overhead and Operational                                                                                                                                                                                                                                                                                                                                                                                                                                                                                                                                                                                                    | \$456,302<br><b>\$497,432</b>                                                                                                            | \$567,741<br><b>\$611,560</b>                                                                                                              | \$481,151<br><b>\$521,500</b>                                                                                                             | \$579,522<br><b>\$604,723</b>                                                                                                              | 27%<br>22%                                                                           |     |
| 24100 Office of The Principal<br>Student Instructional Support Total<br>Overhead and Operational<br>23110 Board of Education; Service Area Direction                                                                                                                                                                                                                                                                                                                                                                                                                                                                                                                                                | \$456,302<br><b>\$497,432</b><br>\$26,862                                                                                                | \$567,741<br><b>\$611,560</b><br>\$26,264                                                                                                  | \$481,151<br><b>\$521,500</b><br>\$29,795                                                                                                 | \$579,522<br><b>\$604,723</b><br>\$29,276                                                                                                  | 27%<br><b>22%</b><br>9%                                                              |     |
| 24100 Office of The Principal   Student Instructional Support Total   Overhead and Operational   23110 Board of Education; Service Area Direction   23150 Board of Education; Legal Services                                                                                                                                                                                                                                                                                                                                                                                                                                                                                                        | \$456,302<br><b>\$497,432</b><br>\$26,862<br>\$8,200                                                                                     | \$567,741<br><b>\$611,560</b><br>\$26,264<br>\$19,460                                                                                      | \$481,151<br><b>\$521,500</b><br>\$29,795<br>\$15,274                                                                                     | \$579,522<br><b>\$604,723</b><br>\$29,276<br>\$9,257                                                                                       | 27%<br><b>22%</b><br>9%<br>13%                                                       |     |
| 24100 Office of The Principal<br>Student Instructional Support Total<br>Overhead and Operational<br>23110 Board of Education; Service Area Direction<br>23150 Board of Education; Legal Services<br>23160 Board of Education; Promotion Expenses                                                                                                                                                                                                                                                                                                                                                                                                                                                    | \$456,302<br><b>\$497,432</b><br>\$26,862<br>\$8,200<br>\$3,222                                                                          | \$567,741<br><b>\$611,560</b><br>\$26,264<br>\$19,460<br>\$1,025                                                                           | \$481,151<br><b>\$521,500</b><br>\$29,795<br>\$15,274<br>\$510                                                                            | \$579,522<br><b>\$604,723</b><br>\$29,276<br>\$9,257<br>\$1,502                                                                            | 27%<br><b>22%</b><br>9%<br>13%<br>-53%                                               |     |
| 24100 Office of The Principal<br>Student Instructional Support Total<br>Overhead and Operational<br>23110 Board of Education; Service Area Direction<br>23150 Board of Education; Legal Services<br>23160 Board of Education; Promotion Expenses<br>23190 Board of Education; Other Governing Body Services                                                                                                                                                                                                                                                                                                                                                                                         | \$456,302<br>\$497,432<br>\$26,862<br>\$8,200<br>\$3,222<br>\$3,767                                                                      | \$567,741<br><b>\$611,560</b><br>\$26,264<br>\$19,460<br>\$1,025<br>\$4,738                                                                | \$481,151<br><b>\$521,500</b><br>\$29,795<br>\$15,274<br>\$510<br>\$3,012                                                                 | \$579,522<br><b>\$604,723</b><br>\$29,276<br>\$9,257<br>\$1,502<br>\$29,564                                                                | 27%<br>22%<br>9%<br>13%<br>-53%<br>> 500%                                            |     |
| 24100 Office of The Principal   Student Instructional Support Total   Overhead and Operational   23110 Board of Education; Service Area Direction   23150 Board of Education; Legal Services   23160 Board of Education; Promotion Expenses   23190 Board of Education; Other Governing Body Services   23210 Executive Administration; Office of The Superintendent                                                                                                                                                                                                                                                                                                                                | \$456,302<br><b>\$497,432</b><br>\$26,862<br>\$8,200<br>\$3,222<br>\$3,767<br>\$160,783                                                  | \$567,741<br><b>\$611,560</b><br>\$26,264<br>\$19,460<br>\$1,025<br>\$4,738<br>-\$276,816                                                  | \$481,151<br><b>\$521,500</b><br>\$29,795<br>\$15,274<br>\$510<br>\$3,012<br>\$145,205                                                    | \$579,522<br><b>\$604,723</b><br>\$29,276<br>\$9,257<br>\$1,502<br>\$29,564<br>\$153,228                                                   | 27%<br>22%<br>9%<br>13%<br>-53%<br>> 500%<br>-5%                                     |     |
| 24100 Office of The Principal<br>Student Instructional Support Total<br>Overhead and Operational<br>23110 Board of Education; Service Area Direction<br>23150 Board of Education; Legal Services<br>23160 Board of Education; Promotion Expenses<br>23190 Board of Education; Other Governing Body Services<br>23210 Executive Administration; Office of The Superintendent<br>23220 Executive Administration; Community Relations                                                                                                                                                                                                                                                                  | \$456,302<br>\$497,432<br>\$26,862<br>\$8,200<br>\$3,222<br>\$3,767<br>\$160,783<br>\$0                                                  | \$567,741<br><b>\$611,560</b><br>\$26,264<br>\$19,460<br>\$1,025<br>\$4,738<br>-\$276,816<br>\$0                                           | \$481,151<br><b>\$521,500</b><br>\$29,795<br>\$15,274<br>\$510<br>\$3,012<br>\$145,205<br>\$0                                             | \$579,522<br><b>\$604,723</b><br>\$29,276<br>\$9,257<br>\$1,502<br>\$29,564<br>\$153,228<br>\$0                                            | 27%<br>22%<br>9%<br>13%<br>-53%<br>> 500%<br>-5%<br>N/A                              |     |
| 24100 Office of The Principal   Student Instructional Support Total   Overhead and Operational   23110 Board of Education; Service Area Direction   23150 Board of Education; Legal Services   23160 Board of Education; Promotion Expenses   23190 Board of Education; Other Governing Body Services   23210 Executive Administration; Office of The Superintendent   23220 Executive Administration; Staff Relations and Negotiations                                                                                                                                                                                                                                                             | \$456,302<br>\$497,432<br>\$26,862<br>\$8,200<br>\$3,222<br>\$3,767<br>\$160,783<br>\$0<br>\$0<br>\$0                                    | \$567,741<br><b>\$611,560</b><br>\$26,264<br>\$19,460<br>\$1,025<br>\$4,738<br>-\$276,816<br>\$0<br>\$0<br>\$0                             | \$481,151<br><b>\$521,500</b><br>\$29,795<br>\$15,274<br>\$510<br>\$3,012<br>\$145,205<br>\$0<br>\$495                                    | \$579,522<br><b>\$604,723</b><br>\$29,276<br>\$9,257<br>\$1,502<br>\$29,564<br>\$153,228<br>\$0<br>\$0<br>\$0                              | 27%<br>22%<br>9%<br>13%<br>-53%<br>> 500%<br>-5%<br>N/A<br>N/A                       |     |
| 24100 Office of The Principal   Student Instructional Support Total   Overhead and Operational   23110 Board of Education; Service Area Direction   23150 Board of Education; Legal Services   23160 Board of Education; Promotion Expenses   23190 Board of Education; Other Governing Body Services   23210 Executive Administration; Office of The Superintendent   23220 Executive Administration; Staff Relations and Negotiations   23290 Executive Administration; Other Executive Administration Services                                                                                                                                                                                   | \$456,302<br>\$497,432<br>\$26,862<br>\$8,200<br>\$3,222<br>\$3,767<br>\$160,783<br>\$0<br>\$0<br>\$0<br>\$11,469                        | \$567,741<br><b>\$611,560</b><br>\$26,264<br>\$19,460<br>\$1,025<br>\$4,738<br>-\$276,816<br>\$0<br>\$0<br>\$12,815                        | \$481,151<br><b>\$521,500</b><br>\$29,795<br>\$15,274<br>\$510<br>\$3,012<br>\$145,205<br>\$0<br>\$495<br>\$12,355                        | \$579,522<br>\$604,723<br>\$29,276<br>\$9,257<br>\$1,502<br>\$29,564<br>\$153,228<br>\$0<br>\$0<br>\$0<br>\$11,286                         | 27%<br>22%<br>13%<br>-53%<br>> 500%<br>-5%<br>N/A<br>N/A<br>-2%                      |     |
| 24100 Office of The Principal<br>Student Instructional Support Total<br>Overhead and Operational<br>23110 Board of Education; Service Area Direction<br>23150 Board of Education; Legal Services<br>23160 Board of Education; Promotion Expenses<br>23190 Board of Education; Other Governing Body Services<br>23210 Executive Administration; Office of The Superintendent<br>23220 Executive Administration; Staff Relations and Negotiations<br>23290 Executive Administration; Other Executive Administration Services<br>2310 Fiscal Services; Office of The Business Manager                                                                                                                  | \$456,302<br>\$497,432<br>\$26,862<br>\$8,200<br>\$3,222<br>\$3,767<br>\$160,783<br>\$0<br>\$0<br>\$0<br>\$11,469<br>\$73,227            | \$567,741<br><b>\$611,560</b><br>\$26,264<br>\$19,460<br>\$1,025<br>\$4,738<br>-\$276,816<br>\$0<br>\$0<br>\$12,815<br>\$55,617            | \$481,151<br><b>\$521,500</b><br>\$29,795<br>\$15,274<br>\$510<br>\$3,012<br>\$145,205<br>\$0<br>\$495<br>\$12,355<br>\$86,918            | \$579,522<br><b>\$604,723</b><br>\$29,276<br>\$9,257<br>\$1,502<br>\$29,564<br>\$153,228<br>\$0<br>\$0<br>\$11,286<br>\$127,244            | 27%<br>22%<br>9%<br>13%<br>-53%<br>> 500%<br>-5%<br>N/A<br>N/A<br>-2%<br>74%         |     |
| 24100 Office of The Principal<br>Student Instructional Support Total<br>Overhead and Operational<br>23110 Board of Education; Service Area Direction<br>23150 Board of Education; Legal Services<br>23160 Board of Education; Promotion Expenses<br>23190 Board of Education; Other Governing Body Services<br>23210 Executive Administration; Office of The Superintendent<br>23220 Executive Administration; Community Relations<br>23230 Executive Administration; Other Executive Administration Services<br>23290 Executive Administration; Other Executive Administration Services<br>25110 Fiscal Services; Office of The Business Manager<br>25191 Other Fiscal Services; Refund of Revenue | \$456,302<br>\$497,432<br>\$26,862<br>\$8,200<br>\$3,222<br>\$3,767<br>\$160,783<br>\$0<br>\$0<br>\$0<br>\$11,469<br>\$73,227<br>\$8,303 | \$567,741<br><b>\$611,560</b><br>\$26,264<br>\$19,460<br>\$1,025<br>\$4,738<br>-\$276,816<br>\$0<br>\$0<br>\$12,815<br>\$55,617<br>\$4,964 | \$481,151<br><b>\$521,500</b><br>\$29,795<br>\$15,274<br>\$510<br>\$3,012<br>\$145,205<br>\$0<br>\$495<br>\$12,355<br>\$86,918<br>\$3,863 | \$579,522<br><b>\$604,723</b><br>\$29,276<br>\$9,257<br>\$1,502<br>\$29,564<br>\$153,228<br>\$0<br>\$0<br>\$11,286<br>\$127,244<br>\$1,620 | 27%<br>22%<br>9%<br>13%<br>-53%<br>> 500%<br>-5%<br>N/A<br>N/A<br>-2%<br>74%<br>-80% |     |
| 24100 Office of The Principal<br>Student Instructional Support Total<br>Overhead and Operational<br>23110 Board of Education; Service Area Direction<br>23150 Board of Education; Legal Services<br>23160 Board of Education; Promotion Expenses<br>23190 Board of Education; Other Governing Body Services<br>23210 Executive Administration; Office of The Superintendent<br>23220 Executive Administration; Staff Relations and Negotiations<br>23290 Executive Administration; Other Executive Administration Services<br>2310 Fiscal Services; Office of The Business Manager                                                                                                                  | \$456,302<br>\$497,432<br>\$26,862<br>\$8,200<br>\$3,222<br>\$3,767<br>\$160,783<br>\$0<br>\$0<br>\$0<br>\$11,469<br>\$73,227            | \$567,741<br><b>\$611,560</b><br>\$26,264<br>\$19,460<br>\$1,025<br>\$4,738<br>-\$276,816<br>\$0<br>\$0<br>\$12,815<br>\$55,617            | \$481,151<br><b>\$521,500</b><br>\$29,795<br>\$15,274<br>\$510<br>\$3,012<br>\$145,205<br>\$0<br>\$495<br>\$12,355<br>\$86,918            | \$579,522<br><b>\$604,723</b><br>\$29,276<br>\$9,257<br>\$1,502<br>\$29,564<br>\$153,228<br>\$0<br>\$0<br>\$11,286<br>\$127,244            | 27%<br>22%<br>9%<br>13%<br>-53%<br>> 500%<br>-5%<br>N/A<br>N/A<br>-2%<br>74%         |     |